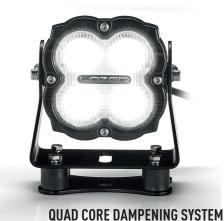

### UTILITY-45

The revolutionary UTILITY SERIES from Lazer, is a range of heavy-duty LED work lamps and accessories, which combine the latest and most advanced LED systems with patent-pending design features to maximise light output, functionality, and reliability. High density LEDs provide more light at a carefully selected colour temperature to maximise definition and reduce fatigue during prolonged use, while the CAE optimised 'Matrix' cooling system more efficiently dissipates away from the unit allowing the LEDs to be run harder for longer. Interchangeable lenses ensure the beam pattern can be easily tailored to specific requirements.

### UTILITY-45