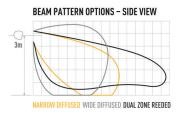

### BEAM PATTERN OPTIONS – FRONT VIEW NARROW DIFFUSED WIDE DIFFUSED DUAL ZONE REEDED