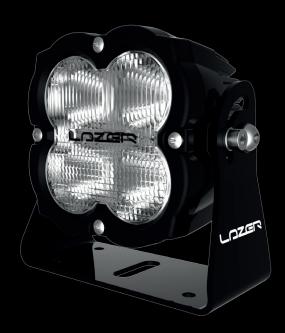

### UTILITY-45

The revolutionary UTILITY SERIES from Lazer, is a range of heavy-duty LED work lamps and accessories, which combine the latest and most advanced LED systems with patent-pending design features to maximise light output, functionality, and reliability. High density LEDs provide more light at a carefully selected colour temperature to maximise definition and reduce fatigue during prolonged use, while the CAE optimised 'Matrix' cooling system more efficiently dissipates away from the unit allowing the LEDs to be run harder for longer. Interchangeable lenses ensure the beam pattern can be easily tailored to specific requirements.

### UTILITY-45

#### TECHNICAL SPECIFICATIONS

| VOLTAGE RANGE       | 9V-32V       |
|---------------------|--------------|
| LED LIFE            | 50,000 Hrs*  |
| COLOUR TEMPERATURE  | 5,000 Kelvin |
| WEIGHT              | 1260 Grams   |
| TOTAL LUMINOUS FLUX | 4300 Lumen   |
| # HIGH POWER LEDS   | 4            |
| POWER CONSUMPTION   | 45 Watts     |
| CURRENT DRAW**      | 3.1 Amps     |