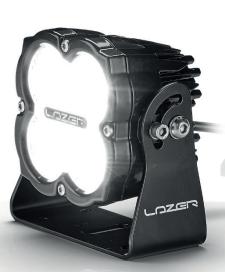

### UTILITY-45

The revolutionary UTILITY SERIES from Lazer, is a range of heavy-duty LED work lamps and accessories, which combine the latest and most advanced LED systems with patent-pending design features to maximise light output, functionality, and reliability. High density LEDs provide more light at a carefully selected colour temperature to maximise definition and reduce fatigue during prolonged use, while the CAE optimised 'Matrix' cooling system more efficiently dissipates away from the unit allowing the LEDs to be run harder for longer. Interchangeable lenses ensure the beam pattern can be easily tailored to specific requirements.

### UTILITY-45

LED Manufacturers Specifications \*\* At 14.4 Volts

- Fully ECE approved Work Light (Reg10)
- CAE Optimised 'Matrix' cooling system
- Optional interchangeable lenses
- IP67/IP69K watertight
- 5,000 kelvin light temperature for maximum definition
- Made in Britain