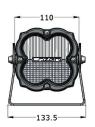

#### TECHNICAL SPECIFICATIONS

| VOLTAGE RANGE       | 9V-32V       |
|---------------------|--------------|
| LED LIFE            | 50,000 Hrs*  |
| COLOUR TEMPERATURE  | 5,000 Kelvin |
| WEIGHT              | 1260 Grams   |
| TOTAL LUMINOUS FLUX | 4300 Lumen   |
| # HIGH POWER LEDS   | 4            |
| POWER CONSUMPTION   | 45 Watts     |
| CURRENT DRAW**      | 3.1 Amps     |