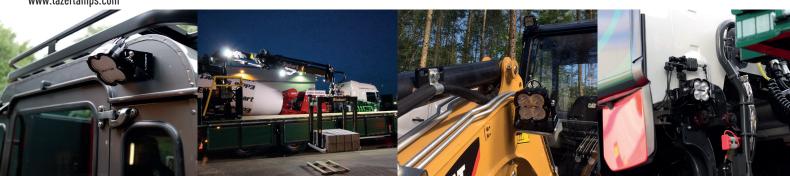

### UTILITY-45

The revolutionary UTILITY SERIES from Lazer, is a range of heavy-duty LED work lamps and accessories, which combine the latest and most advanced LED systems with patent-pending design features to maximise light output, functionality, and reliability. High density LEDs provide more light at a carefully selected colour temperature to maximise definition and reduce fatigue during prolonged use, while the CAE optimised 'Matrix' cooling system more efficiently dissipates away from the unit allowing the LEDs to be run harder for longer. Interchangeable lenses ensure the beam pattern can be easily tailored to specific requirements.

### ALSO AVAILABLE:

Recommended for use in high vibration environments